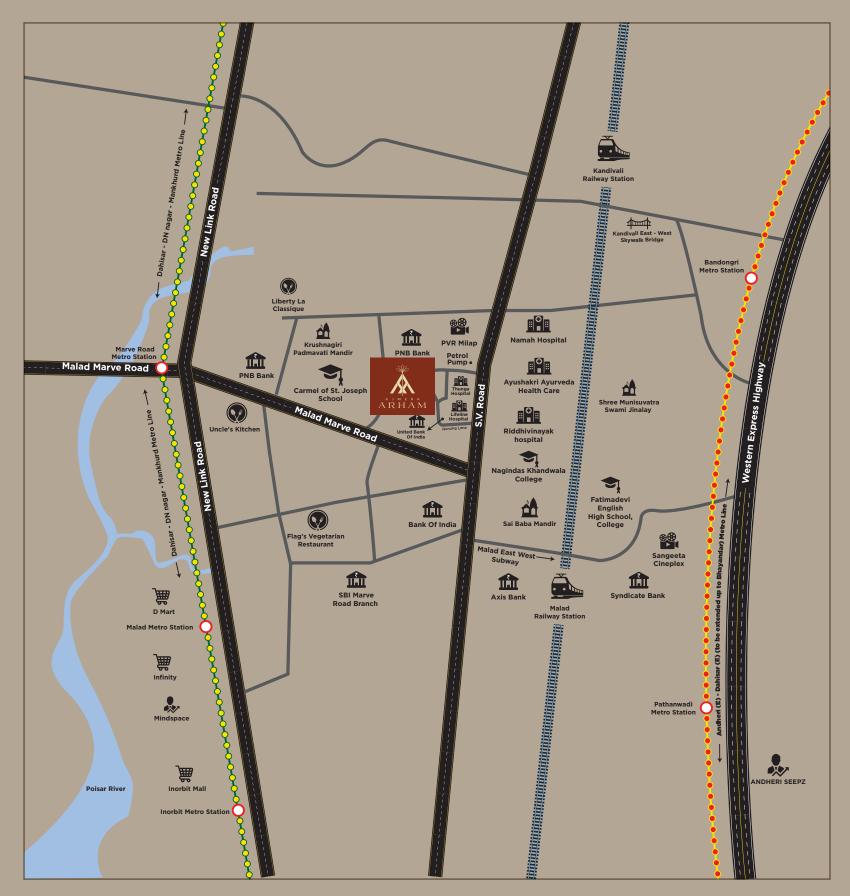

Strategically Located In The Heart of Malad

# A location chosen considering your maximum ease

# BANKS

| • United Bank of India  | - 120 M  |
|-------------------------|----------|
| • SBI Marve Road Branch | - 1.0 Km |
| • PNB Bank              | - 1.2 Km |
| • Axis Bank             | - 1.5 Km |
| • Syndicate Bank        | - 1.7 Km |
| • Bank Of India         | - 3.8 km |

#### TEMPLES

| • Shri Swaminarayan Mandir           | - 500 M  |
|--------------------------------------|----------|
| • Shree Riddhi Vinayak Ganesh Temple | - 550 M  |
| • Shree Dwarkesh Niketan Haveli      | - 600 M  |
| • Laxmi Narayan Temple               | - 850 M  |
| • Krushnagiri Padmavati Mandir       | - 1.5 Km |
| • Shree Munisurat Swami Derasar      | - 1.6 Km |
| • Sai Baba Mandir - 1.6 Km           |          |

# HOSPITALS

| • Thunga Hospital                               | - 240 M |
|-------------------------------------------------|---------|
| • Lifeline Heart Institute & Critical Care Unit | - 280 M |
| • Riddhivinayak Critical Care & Cardiac Center  | - 400 M |
| • Ayushakri Ayurveda Health Care                | - 550 M |
| • Namah Hospital                                | - 650 M |

# BUSINESS DISTRICTS

| • Mindspace     | - 3.1 Km  |
|-----------------|-----------|
| • Andheri SEEPZ | - 12.9 Km |
| • BKC           | - 19.4 Km |

# SHOPPING MALLS & ENTERTAINMENT

| • PVR Milap         | - 1.1 Km |
|---------------------|----------|
| • Sangeeta Cineplex | - 1.4 Km |
| • Movie Time Cinema | - 1.9 Km |
| • D-Mart            | - 2.1 Km |
| • Croma             | - 2.3 Km |
| • Infinity          | - 2.3 Km |
| • Inorbit Mall      | - 4.1 Km |

# SCHOOLS & COLLEGES

| • Nagiandas Khandwala College     | - 400 M  |
|-----------------------------------|----------|
| • Carmel School                   | - 700 M  |
| • St. Joseph School               | - 700 M  |
| Orchids International School      | - 1.1 Km |
| • Fatimadevi English High Schools | - 1.6 Km |
| Ryan International School ICSE    | - 2.4 Km |

# NATURE'S GIFT

| Seashore      | 3.0 Km |
|---------------|--------|
| National Park | 5.0 Km |

#### RESTAURANTS

| • Garden Court                 | - 1.0 Km |
|--------------------------------|----------|
| • Flag's Vegetarian Restaurant | - 1.1 Km |
| • Liberty La Classique         | - 1.6 Km |
| • Uncle's Kitchen              | - 1.7 Km |
| • Silver Oaks                  | - 1.7 Km |
| • Landmark Veg. Restaurant     | - 2.2 Km |
| • Zaffran                      | - 2.2 Km |
| Mainland China                 | - 2.5 Km |

# CONNECTIVITY

| • S.V. Road             |     | - 300 M   |
|-------------------------|-----|-----------|
| Malad Station           |     | - 1.3 Km  |
| • Kandivali Station     |     | - 1.9 Km  |
| • Link Road             |     | - 7.2 Km  |
| • Western Express Highw | vay | - 9.9 Km  |
| International Airport   |     | - 13.5 Km |