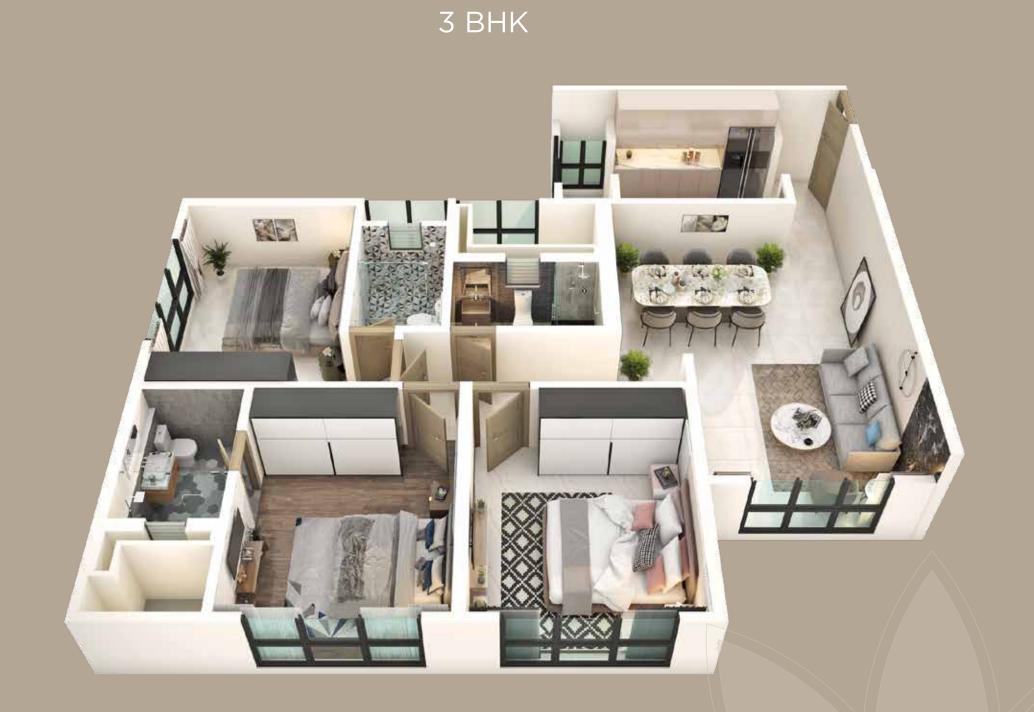

Separate flank for people traveling on wheelchairs etc.

erence Image

Typical Floor Plan

Unit Plans