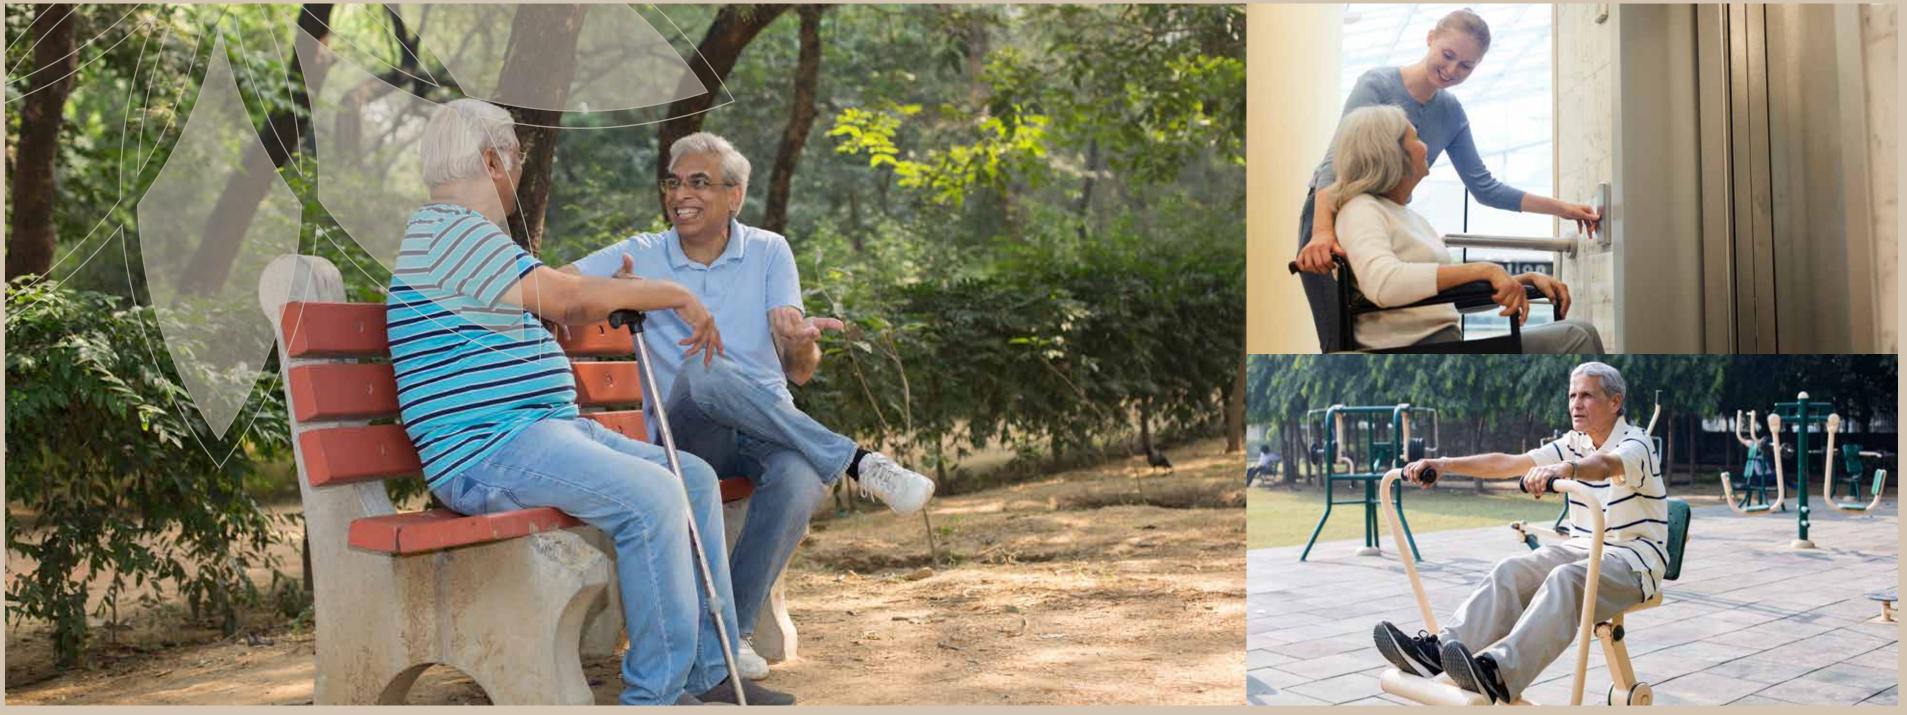

Good old days will turn into golden days when facilities are designed with consideration

Customized supportive rod in bathroom,

Buttons in the lift will be lower than normal so that people in a wheelchair can access easily

Separate flank for people traveling on wheelchairs etc.

erence Image

Typical Floor Plan

Unit Plans