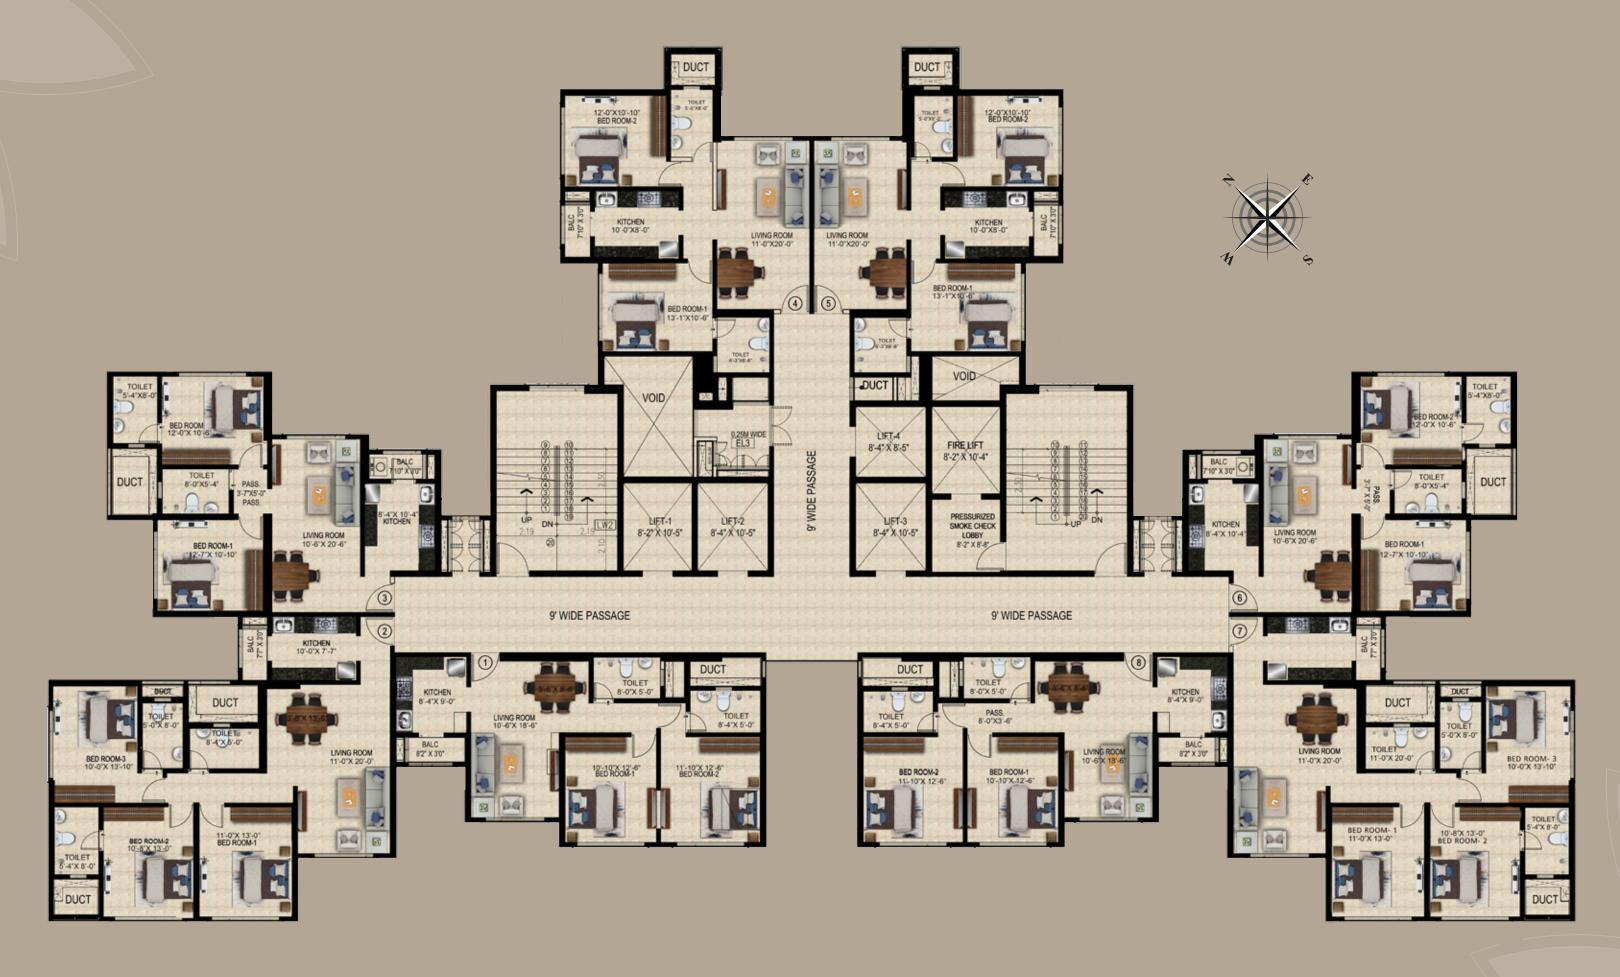

Separate flank for people traveling on wheelchairs etc.

erence Image

Typical Floor Plan

Unit Plans